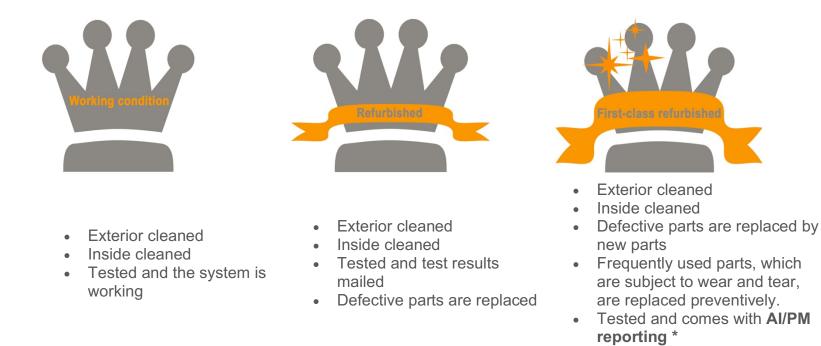

## Chromatography systems, Working condition, Refurbished & First-class refurbished

Labrecycling has applied 3 classes to its chromatography instruments. When you choose an HPLC in working condition, you are buying a working chromatography system, which has been cleaned and tested. Only no parts have been replaced or refurbished.

With a refurbished system, both the inside and outside have been cleaned. The system is tested and the test results are shared with you. Defective parts are replaced.

A First-class Refurbished system is cleaned inside and out. Defective parts are replaced with new parts. Frequently used parts, which are subject to wear and tear, are replaced preventively. Finally, you will receive an \* AI/PM report.